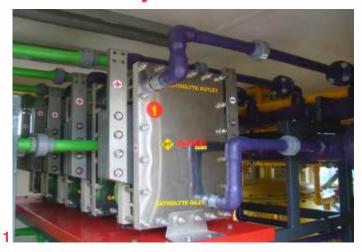

## **Mini Production Plant**

1& 5. HYPO STORAGE TANKS6. ELECTROLYZER AREA

2. CONTROL UNIT

# **Modular System**

- 1. MEMBRANE ELECTROLYZER 2. CONTROL UNIT
- 3. DM PLANT 4. HYPO STORAGE TANKS
- 5. ION EXCHANGE COLUMNS