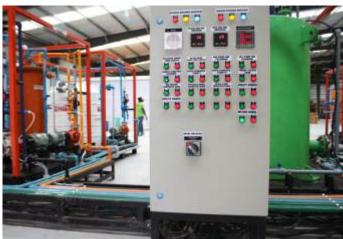

## **Mini Production Plant**

1& 5. HYPO STORAGE TANKS6. ELECTROLYZER AREA

2. CONTROL UNIT

# **Modular System**

- 1. MEMBRANE ELECTROLYZER 2. CONTROL UNIT
- 3. DM PLANT 4. HYPO STORAGE TANKS
- 5. ION EXCHANGE COLUMNS