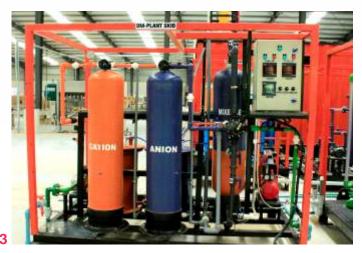

# **Modular System**

- 1. MEMBRANE ELECTROLYZER 2. CONTROL UNIT
- 3. DM PLANT 4. HYPO STORAGE TANKS
- 5. ION EXCHANGE COLUMNS