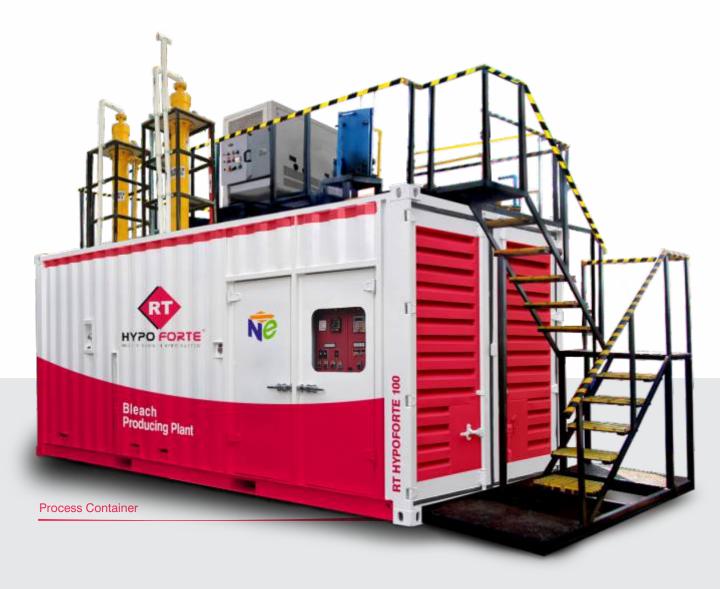

# Ready to use Prepacked Systems

Our Ready-to-Use systems are "Plug-and-Play" hypo bleach producing plant that are equipped with all required components such as Process Container, **Skids** including DM Plant, De-Chlorination Plant, Ion Exchange columns, Scrubbers, control unit and more.