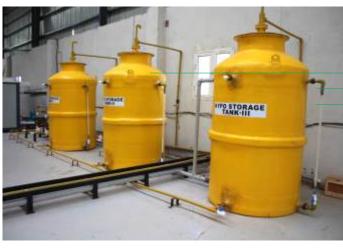

## **Mini Production Plant**

1& 5. HYPO STORAGE TANKS6. ELECTROLYZER AREA

2. CONTROL UNIT

# **Modular System**

- 1. MEMBRANE ELECTROLYZER 2. CONTROL UNIT
- 3. DM PLANT 4. HYPO STORAGE TANKS
- 5. ION EXCHANGE COLUMNS