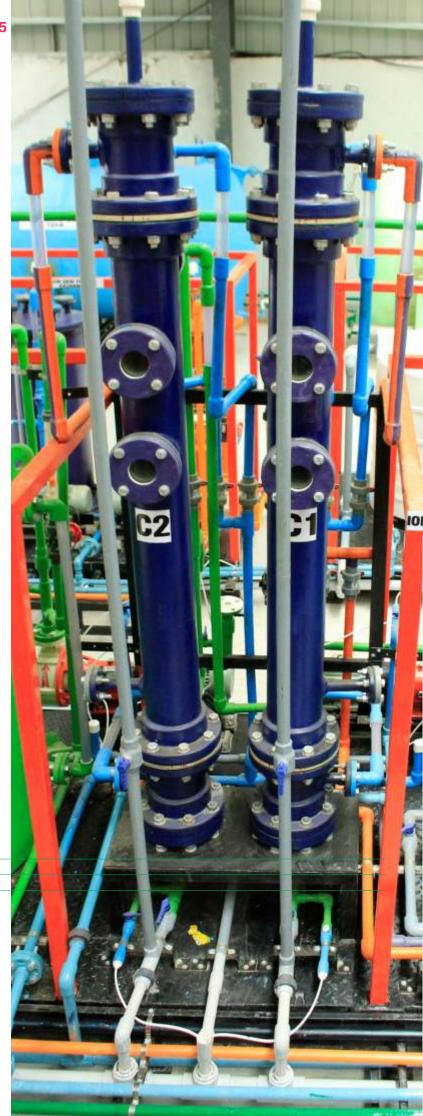

# **Modular System**

- 1. MEMBRANE ELECTROLYZER 2. CONTROL UNIT
- 3. DM PLANT 4. HYPO STORAGE TANKS
- 5. ION EXCHANGE COLUMNS