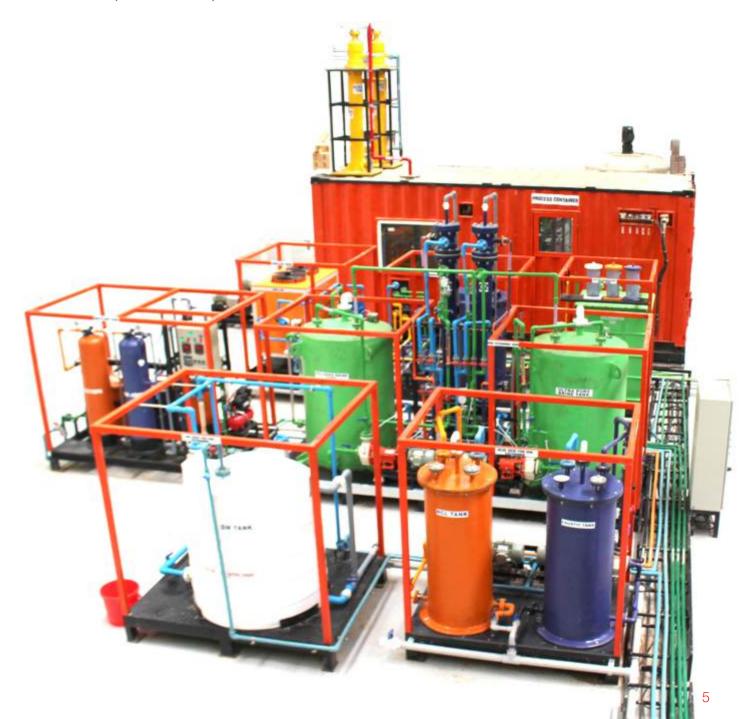

# **Modular System**

- 1. MEMBRANE ELECTROLYZER 2. CONTROL UNIT
- 3. DM PLANT 4. HYPO STORAGE TANKS
- 5. ION EXCHANGE COLUMNS