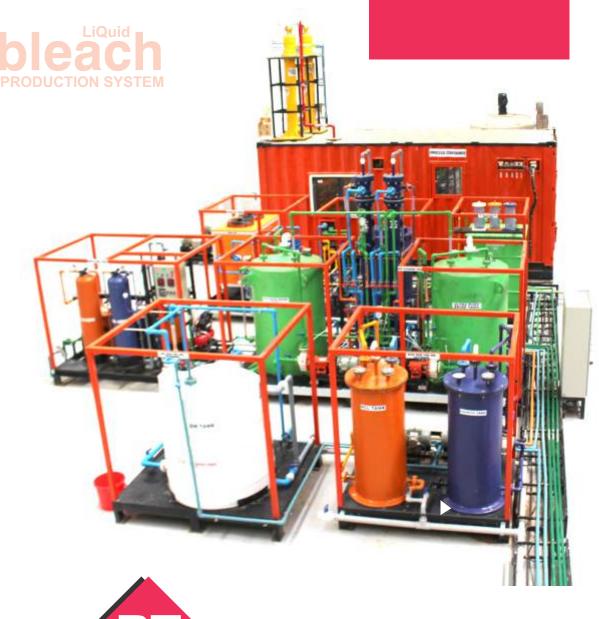

# HIGH STRENGTH HYPOCHLORITE MODULAR SYSTEMS

# Ready to use Prepacked Systems

Our Ready-to-Use systems are "Plug-and-Play" hypo bleach producing plant that are equipped with all required components such as Process Container, **Skids** including DM Plant, De-Chlorination Plant, Ion Exchange columns, Scrubbers, control unit and more.

# **Modular System**

- 1. MEMBRANE ELECTROLYZER 2. CONTROL UNIT
- 3. DM PLANT 4. HYPO STORAGE TANKS
- 5. ION EXCHANGE COLUMNS